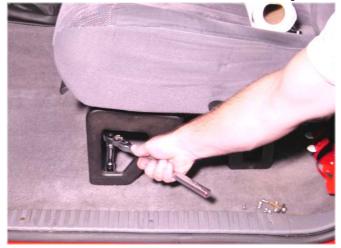

Step 1.

Remove both front drivers' side seat bracket to floor mounting bolts as shown below.

Step 2.

Position R-9302 extinguisher mount as shown.

Step 3.

Reinstall factory bolts removed from step 1.