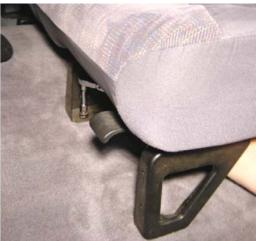

Step 1.

Remove both front drivers' side seat bracket to floor mounting bolts as shown below.

Step 2.

Position R-9302 extinguisher mount as shown.

Step 3.

Reinstall factory bolts removed from step 1.