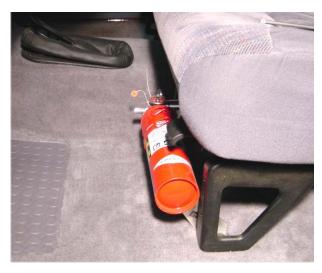

## Step 5.

Check that all fasteners are tight and attach extinguisher to mounting bracket. Move seat through full motion and make sure that there is no contact between the extinguisher and the seat. Adjust if necessary. Finished installation should look like this.