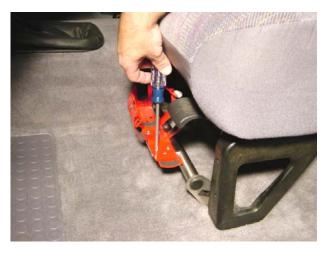

## Step 5.

Check that all fasteners are tight and attach extinguisher to mounting bracket. Move seat through full motion and make sure that there is no contact between the extinguisher and the seat. Adjust if necessary. Finished installation should look like this.