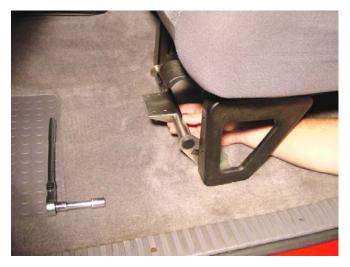

## Step 4

Position bracket supplied with extinguisher as shown and attach to R-9302 mount with supplied hardware.